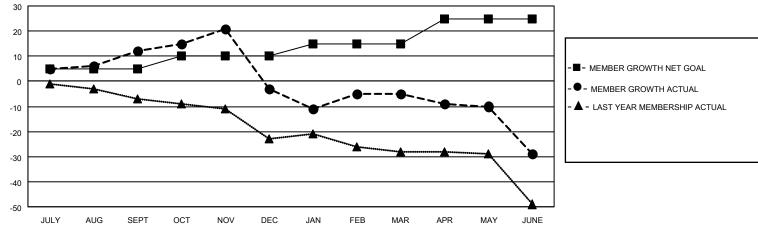

## LOCATION PENNSYLVANIA

District 14 P

Results as of: 6/30/2023

| Clubs                 |               |           |               | Members               |                        |                         |                                                    |
|-----------------------|---------------|-----------|---------------|-----------------------|------------------------|-------------------------|----------------------------------------------------|
| RESULTS FOR 2022-2023 |               |           |               | RESULTS FOR 2022-2023 |                        |                         |                                                    |
| QUARTER               | NEW CLUB GOAL | NEW CLUBS | DROPPED CLUBS | QUARTER               | BER GROWTH NET<br>GOAL | MEMBER GROWTH<br>ACTUAL | DROPPED<br>MEMBERS ACTUAL<br>(including transfers) |
| JULY/AUG/SEPT         | 0             | 0         | 0             | JULY/AUG/SEPT         | 5                      | 26                      | 13                                                 |
| OCT/NOV/DEC           | 0             | 0         | 1             | OCT/NOV/DEC           | 5                      | 13                      | 27                                                 |
| JAN/FEB/MAR           | 0             | 0         | 0             | JAN/FEB/MAR           | 5                      | 20                      | 17                                                 |
| APR/MAY/JUNE          | 0             | 0         | 1             | APR/MAY/JUNE          | 10                     | 13                      | 35                                                 |